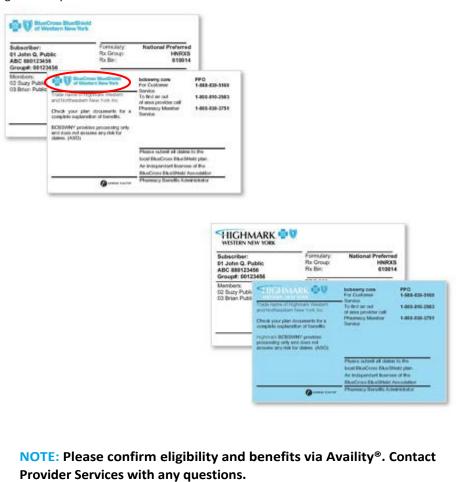

## SAMPLE OF A MEMBER ID CARD

\*To verify whether a member has moved onto Highmark's systems, you can check their member ID card. If the card has the Highmark Blue Cross Blue Shield of Western New York logo and is white on both sides, that member has moved onto Highmark's systems.

\*If the member ID card has the BlueCross BlueShield of Western New York logo without the Highmark name **OR** the back of the card is blue, the member has <u>not</u> moved onto Highmark's systems.

**Back of Card** 