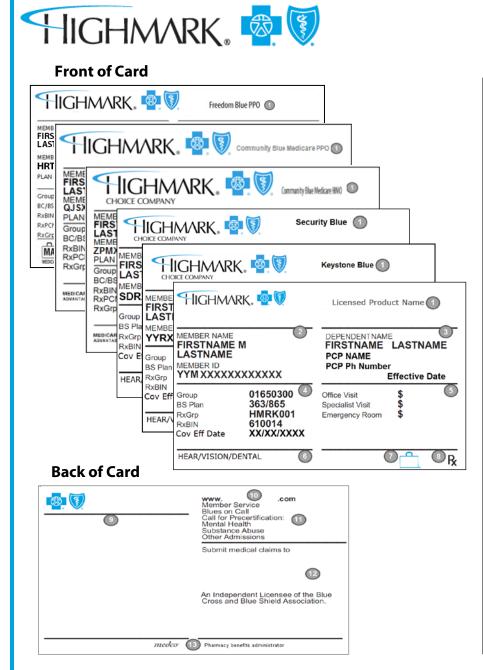

## **SAMPLE OF A MEMBER ID CARD**

- 1. Licensed Product Name
- 2. Member Identification Information
- 3. Dependent and PCP Information, if applicable
- 4. Medical and Rx Claims Processing Information
- 5. Member Cost Sharing
  - \*Pharmacy copayments are not displayed \*Deductibles and coinsurance may not be displayed
- 6. Additional Coverage Information, if applicable
- 7. Suitcase Logo Indicates BlueCard® Program
- 8. Rx Logo for Pharmacy Benefits, if applicable
- 9. Additional Plan Information
- 10. Plan Website
- 11. Plan Contact Information
- 12. Claim Submission Information and Independent Licensee Disclosure
- 13. Pharmacy Benefits Administrator, if applicable