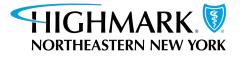

## **SAMPLE OF A MEMBER ID CARD**

\*To verify whether a member has moved onto Highmark's systems, you can check their member ID card. If the card has the Highmark Blue Cross Blue Shield of Western New York logo and is white on both sides, that member has moved onto Highmark's systems.

\*If the member ID card has the BlueCross BlueShield of Western New York logo without the Highmark name **OR** the back of the card is blue, the member has not moved onto Highmark's systems.

**NOTE:** Please confirm eligibility and benefits via Availity<sup>®</sup>. Contact Provider Services with any questions.

## Front of Card