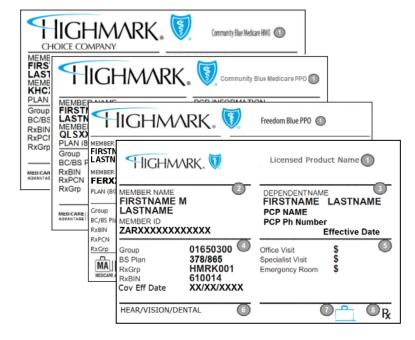

## **Front of Card**

## SAMPLE OF A MEMBER ID CARD

- 1. Licensed Product Name
- 2. Member Identification Information
- 3. Dependent and PCP Information, if applicable
- 4. Medical and Rx Claims Processing Information
- 5. Member Cost Sharing
  - \*Pharmacy copayments are not displayed
    \*Deductibles and coinsurance may not be displayed
- 6. Additional Coverage Information, if applicable
- 7. Suitcase Logo Indicates BlueCard® Program
- 8. Rx Logo for Pharmacy Benefits, if applicable
- 9. Additional Plan Information
- 10. Plan Website
- 11. Plan Contact Information
- 12. Claim Submission Information and Independent Licensee Disclosure
- 13. Pharmacy Benefits Administrator, if applicable